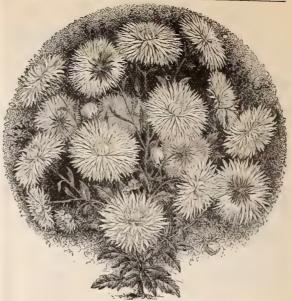

| 6.6 | 6   | 66           |       | 27  |
|          | Dwarf Bouquet,                    | 66  | 6   | 6.6          |       | 34  |
|          | Giant Emperor,                    | 6.6 | 6   | 6.6          |       | 34  |
|          | Large Rose Flowered,              | 6.6 | 6   | 66           |       | 34  |
|          | Crown,                            | 6.6 | 6   | 4.6          |       | 34  |
|          | Comet,                            | 8.8 | 6   | 4.6          |       | 34  |
|          | Dwarf Chrysanthemum flow-         |     |     |              |       |     |
|          | ered,                             | 6.6 | 6   | 6.6          |       | 34  |
| Full des | criptions of Asters will be found | on  | pas | ges 42       | and   | 43  |

of our Retail Catalogue.



ASTER-VICK'S BRANCHING WHITE.

#### ASTERS-American Grown.

The following two varieties are of American origin, and the seed we offer has been saved from extra\*\*choice strains. As a florist flower they fill a long felt want, being the latest Aster to flower and come in at a time when other flowers are scarce.

Aster, Vick's Branching White, flowers pure white, of good size, borne on long stems with broad, long petals, (see cut). Trade pkt. 40 cts.; oz. \$2.00.

Aster, Semple's Branching, plants of branching habit, producing on long stems flowers of perfect form, from 4 to 6 inches in diameter. Mixed colors. Trade pkt. 40 cts.; oz. \$2.00.

| Tra                                                                                                                         | ade pkt. Per